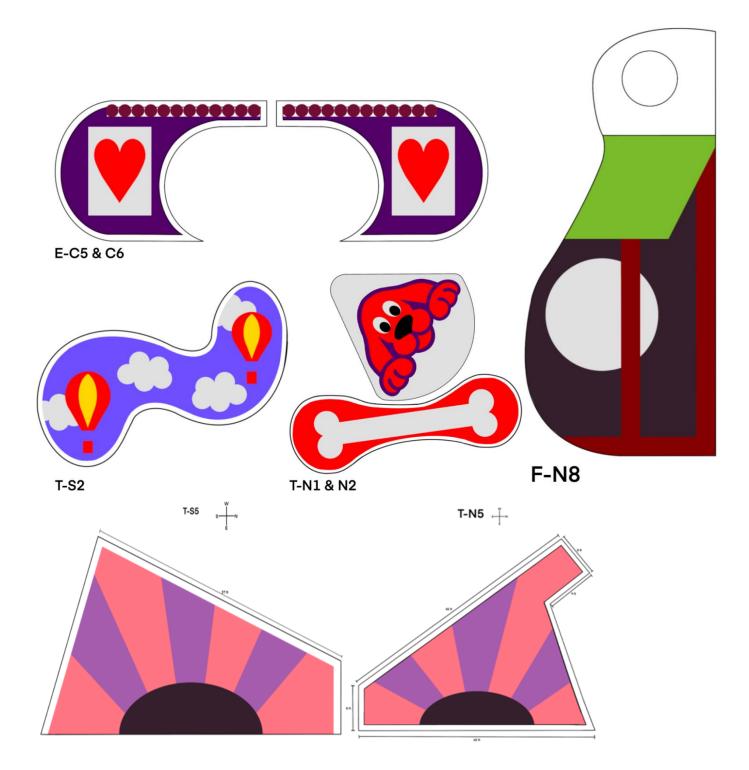

## \$2,500 Level: \*Notes Package Opportunities – See Last Page

- Entrance Island Mirrored beds (EC5) Alice in Wonderland Heart Card Suits\*
- Entrance Island Mirrored beds (EC6) Alice in Wonderland Heart Card Suits\*
- Peacock sculpture bed (FN8) Goodnight Moon Design
- Wrap-Around Fountains and Hands for Peace Sculpture on Lower Terrace (TN6) **Dr. Seuss Inspired plant** designs\*
- Wrap-Around Fountains and Hands for Peace Sculpture on Lower Terrace (TS6) **Dr. Seuss Inspired plant** designs\*
- North Lot Upper Terrace (TN1) Clifford the Big Red Dog Clifford \*
- North Lot Upper Terrace (TN2) Clifford the Big Red Dog Bone \*
- South Lot Upper Terrace (TS2) Dr. Suess's Oh, The Place You'll Go
- Staircase bed North Lower Terrace (TN5) Dr. Suess Inspired plant designs\*
- Staircase bed South Lower Terrace (TS5) Dr. Suess Inspired plant designs\*

## \$1,000 Level: \*Notes Package Opportunities – See Last Page

- Entrance side bed (EC3) Alice in Wonderland Design Color continuation
- North Entrance Lot (EN4) Hungry Caterpillar area\*
- North Entrance Lot (EN5) Hungry Caterpillar area\*
- Entrance Area (ES2) Alice in Wonderland Design Color continuation
- Entrance Area (ES3) Alice in Wonderland Design Color continuation
- South Drive Opposite clock (ES6) Alice in Wonderland Alice in Wonderland Color Continuation
- Entrance Curb Wrap (EN2) Alice in Wonderland Color continuation
- Entrance Area (EN6) Alice in Wonderland Color continuation
- Lower Terrace (TN9) Curious George's Man with the Yellow Hat topiary\*
- Lower Terrace (TS9) is Dr. Suess's Cat in the Hat topiary\*
- Staircase bed 2 North Lower Terrace (TN7) Dr. Suess Inspired plant designs\*
- Staircase bed 2 South Lower Terrace (TS7) Dr. Suess Inspired plant designs\*
- Channel Mirrored Bed West of Sunken Garden (WS1) Continuation of color schemes\*
- Channel Mirrored Bed West of Sunken Garden (WN1) Continuation of color schemes\*

## \$500 Level: \*Notes Package Opportunities – See Last Page

- Channel Mirrored Beds Mid Formal (FS5) Harry Potter Color scheme continuation\*
- Channel Mirrored Beds Mid Formal (FN5) Harry Potter Color scheme continuation\*
- Channel Mirrored Beds Mid Formal (FS6) Color scheme continuation\*
- Channel Mirrored Beds Mid Formal (FN6) Color scheme continuation\*
- Channel Mirrored Beds East of Sunken Garden (FN7) Color scheme continuation\*
- Channel Mirrored Beds East of Sunken Garden (FS7) Color scheme continuation\*
- Square raised beds on Lower Terrace (TS8) Dr. Suess Inspired plant designs\*
- Square raised beds on Lower Terrace (TN8) Dr. Suess Inspired plant designs\*
- West Channel bed (WN4) Color scheme continuation\*
- West Channel bed (WS3) Color scheme continuation\*
- West Channel bed (WN5) Charlotte's Web Theme\*
- West Channel bed (WN6) Charlotte's Web Theme\*
- West Channel bed (WS4) Charlotte's Web Theme\*
- West Channel bed (WS5) Color scheme continuation
- West Channel bed (WS6) Color scheme continuation
- Mirrored East of Entrance Arms (ES1) Alice in Wonderland Color continuation\*
- Mirrored East of Entrance Arms (EN1) Alice in Wonderland Color continuation\*