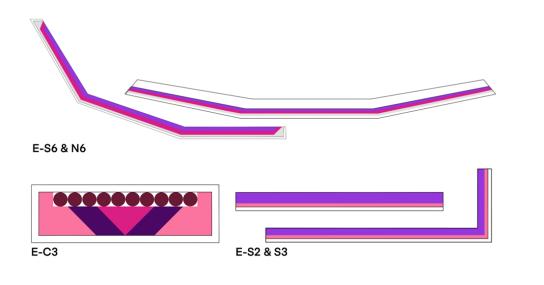

## \$1,000 Level: \*Notes Package Opportunities – See Last Page

- Entrance side bed (EC3) Alice in Wonderland Design Color continuation
- North Entrance Lot (EN4) Hungry Caterpillar area\*
- North Entrance Lot (EN5) Hungry Caterpillar area\*
- Entrance Area (ES2) Alice in Wonderland Design Color continuation
- Entrance Area (ES3) Alice in Wonderland Design Color continuation
- South Drive Opposite clock (ES6) Alice in Wonderland Alice in Wonderland Color Continuation
- Entrance Curb Wrap (EN2) Alice in Wonderland Color continuation
- Entrance Area (EN6) Alice in Wonderland Color continuation
- Lower Terrace (TN9) Curious George's Man with the Yellow Hat topiary\*
- Lower Terrace (TS9) is Dr. Suess's Cat in the Hat topiary\*
- Staircase bed 2 North Lower Terrace (TN7) Dr. Suess Inspired plant designs\*
- Staircase bed 2 South Lower Terrace (TS7) Dr. Suess Inspired plant designs\*
- Channel Mirrored Bed West of Sunken Garden (WS1) Continuation of color schemes\*
- Channel Mirrored Bed West of Sunken Garden (WN1) Continuation of color schemes\*