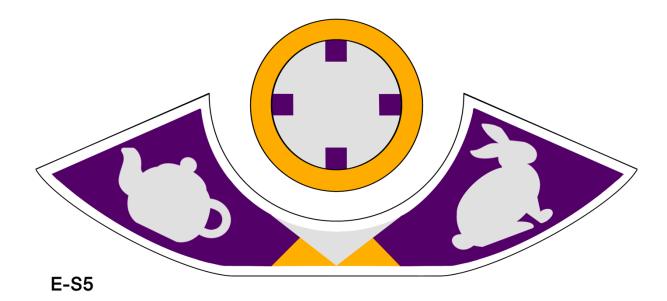

## \$10,000 Level:

• Floral Clock (ES5) Alice in Wonderland – Teapot and Rabbit