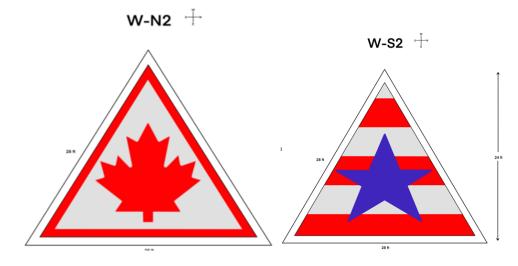

## \$5,000 Level: \*Notes Package Opportunities – See Last page

- Channel Area (FS3-4) Harry Potter Designs\*
- Channel Area (FN3-4) Harry Potter Designs\*
- Channel Area largest beds (FS1) Lord of the Rings Design\*
- Channel Area largest beds (FN1) Wizard of Oz Design\*
  Beds will include metal sculptures of characters from each story
- Entrance half circle (EC2) Alice in Wonderland Cheshire Cat Face\*
- Entrance horseshoe (EC4) Alice in Wonderland Card Suits Design\*
- Entrance boulevard (EC1) Alice in Wonderland Design Cheshire Cat Tail\*
- Large Bed on Upper Terrace (TN3) 123 Design\*
- Large Bed on Upper Terrace (TS3) ABC Design\*
- Canadian Flag\* (WN2)
- US Flag\* (WS2)

### Package Discounts\*

- Alice in Wonderland Cheshire Cat Tail and Face Entrance boulevard (EC1-EC2) \$9,000
- Lord of the Rings and Wizard of Oz Channel area largest beds (FS1, FN1) \$9,000
- Harry Potter Channel Area (FN3-4, FS3-4) \$9,000
- ABC and 123 (TN3, TS3) \$9,000
- US and Canadian Flags (WN2, WS2) \$9,000
- Alice in Wonderland Heart Card Suits Entrance Island Mirrored beds (EC5-EC6) \$4,500
  Add third bed (EC4) \$7,500
- Dr. Suess Inspired Wrap-Around Fountains and Hands for Peace Sculpture on Lower Terrace (TN6, TS6) \$4,500
- Dr. Suess inspired staircase beds South and North Lower Terrace (TS5-TN5) \$4,500
- Clifford the Big Red Dog (TN1, TN2) \$4,500
- Dr. Suess Inspired Staircase beds 2 South and Lower Terrace (TS7-TN7) \$1,750
- Hat Topiaries beds Curious George and Cat in the Hat (TN9, TS9) \$1,750
- Hungry Caterpillar includes topiary with beds (EN4, EN5) \$1,750
- Color scheme continuation Channel Mirrored Beds West of Sunken Garden (WS1-WN1) \$1,750
- Charlotte's Web Beds (WN5, WN6, WS4) \$1,250
- Harry Potter Color scheme continuation Channel Mirrored Beds Mid Formal (FS5-FN5) \$950
- Color scheme continuation Channel Mirrored Beds Mid Formal (FS6-FN6) \$950
- Color scheme continuation Channel Mirrored Beds Mid Formal (FS7-FN7) \$950
- Dr. Suess Inspired Square raised beds on Lower Terrace (TS8-TN8) \$950
- Color scheme continuation West Channel bed (WS3-WN4) \$950
- Alice in Wonderland Color Continuation Mirrored East of Entrance Arms (EN1-ES1) \$950