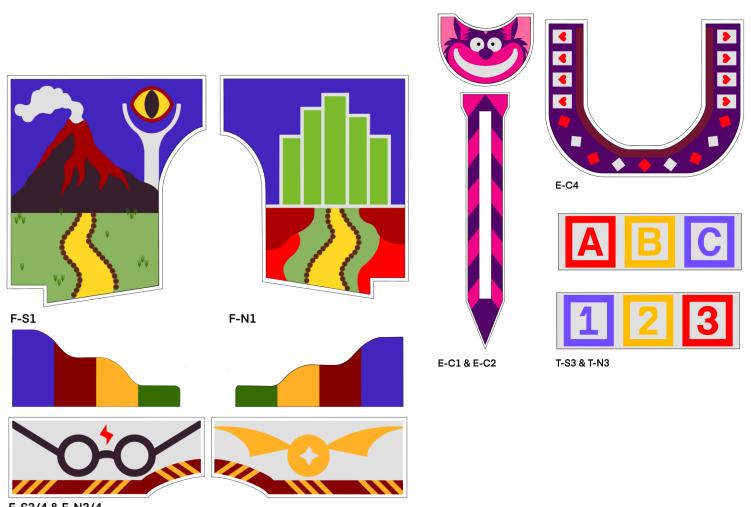

## \$5,000 Level: \*Notes Package Opportunities – See Last page

- Channel Area (FS3-4) Harry Potter Designs\*
- Channel Area (FN3-4) Harry Potter Designs\*
- Channel Area largest beds (FS1) Lord of the Rings Design\*
- Channel Area largest beds (FN1) Wizard of Oz Design\*
  Beds will include metal sculptures of characters from each story
- Entrance half circle (EC2) Alice in Wonderland Cheshire Cat Face\*
- Entrance horseshoe (EC4) Alice in Wonderland Card Suits Design\*
- Entrance boulevard (EC1) Alice in Wonderland Design Cheshire Cat Tail\*
- Large Bed on Upper Terrace (TN3) 123 Design\*
- Large Bed on Upper Terrace (TS3) ABC Design\*
- Canadian Flag\* (WN2)
- US Flag\* (WS2)

F-S3/4 & F-N3/4

## \$2,500 Level: \*Notes Package Opportunities – See Last Page

- Entrance Island Mirrored beds (EC5) Alice in Wonderland Heart Card Suits\*
- Entrance Island Mirrored beds (EC6) Alice in Wonderland Heart Card Suits\*
- Peacock sculpture bed (FN8) Goodnight Moon Design
- Wrap-Around Fountains and Hands for Peace Sculpture on Lower Terrace (TN6) **Dr. Seuss Inspired plant** designs\*
- Wrap-Around Fountains and Hands for Peace Sculpture on Lower Terrace (TS6) **Dr. Seuss Inspired plant** designs\*
- North Lot Upper Terrace (TN1) Clifford the Big Red Dog Clifford \*
- North Lot Upper Terrace (TN2) Clifford the Big Red Dog Bone \*
- South Lot Upper Terrace (TS2) Dr. Suess's Oh, The Place You'll Go
- Staircase bed North Lower Terrace (TN5) Dr. Suess Inspired plant designs\*
- Staircase bed South Lower Terrace (TS5) Dr. Suess Inspired plant designs\*

## \$1,000 Level: \*Notes Package Opportunities – See Last Page

- Entrance side bed (EC3) Alice in Wonderland Design Color continuation
- North Entrance Lot (EN4) Hungry Caterpillar area\*
- North Entrance Lot (EN5) Hungry Caterpillar area\*
- Entrance Area (ES2) Alice in Wonderland Design Color continuation
- Entrance Area (ES3) Alice in Wonderland Design Color continuation
- South Drive Opposite clock (ES6) Alice in Wonderland Alice in Wonderland Color Continuation
- Entrance Curb Wrap (EN2) Alice in Wonderland Color continuation
- Entrance Area (EN6) Alice in Wonderland Color continuation
- Lower Terrace (TN9) Curious George's Man with the Yellow Hat topiary\*
- Lower Terrace (TS9) is Dr. Suess's Cat in the Hat topiary\*
- Staircase bed 2 North Lower Terrace (TN7) Dr. Suess Inspired plant designs\*
- Staircase bed 2 South Lower Terrace (TS7) Dr. Suess Inspired plant designs\*
- Channel Mirrored Bed West of Sunken Garden (WS1) Continuation of color schemes\*
- Channel Mirrored Bed West of Sunken Garden (WN1) Continuation of color schemes\*