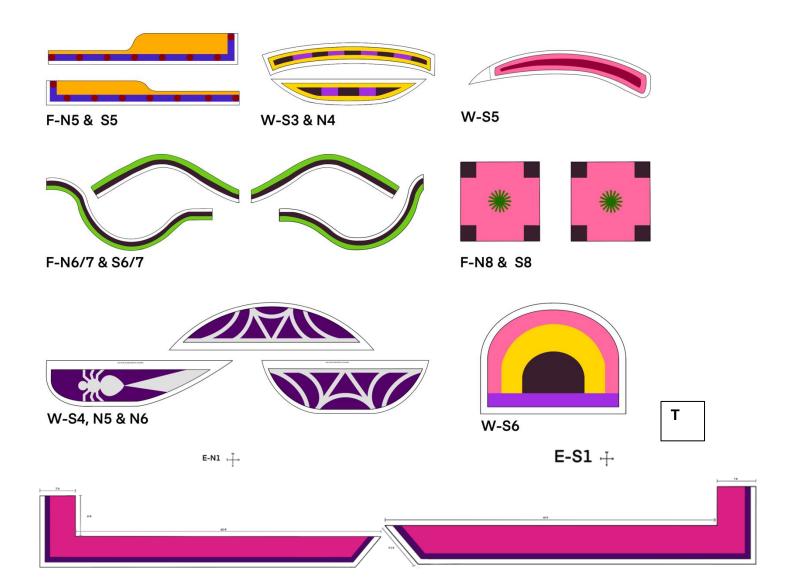

## \$5,000 Level: \*Notes Package Opportunities – See Last page

- Channel Area (FS3-4) Harry Potter Designs\*
- Channel Area (FN3-4) Harry Potter Designs\*
- Channel Area largest beds (FS1) Lord of the Rings Design\*
- Channel Area largest beds (FN1) Wizard of Oz Design\*
  Beds will include metal sculptures of characters from each story
- Entrance half circle (EC2) Alice in Wonderland Cheshire Cat Face\*
- Entrance horseshoe (EC4) Alice in Wonderland Card Suits Design\*
- Entrance boulevard (EC1) Alice in Wonderland Design Cheshire Cat Tail\*
- Large Bed on Upper Terrace (TN3) 123 Design\*
- Large Bed on Upper Terrace (TS3) ABC Design\*
- Canadian Flag\* (WN2)
- US Flag\* (WS2)

## \$500 Level: \*Notes Package Opportunities – See Last Page

- Channel Mirrored Beds Mid Formal (FS5) Harry Potter Color scheme continuation\*
- Channel Mirrored Beds Mid Formal (FN5) Harry Potter Color scheme continuation\*
- Channel Mirrored Beds Mid Formal (FS6) Color scheme continuation\*
- Channel Mirrored Beds Mid Formal (FN6) Color scheme continuation\*
- Channel Mirrored Beds East of Sunken Garden (FN7) Color scheme continuation\*
- Channel Mirrored Beds East of Sunken Garden (FS7) Color scheme continuation\*
- Square raised beds on Lower Terrace (TS8) Dr. Suess Inspired plant designs\*
- Square raised beds on Lower Terrace (TN8) Dr. Suess Inspired plant designs\*
- West Channel bed (WN4) Color scheme continuation\*
- West Channel bed (WS3) Color scheme continuation\*
- West Channel bed (WN5) Charlotte's Web Theme\*
- West Channel bed (WN6) Charlotte's Web Theme\*
- West Channel bed (WS4) Charlotte's Web Theme\*
- West Channel bed (WS5) Color scheme continuation
- West Channel bed (WS6) Color scheme continuation
- Mirrored East of Entrance Arms (ES1) Alice in Wonderland Color continuation\*
- Mirrored East of Entrance Arms (EN1) Alice in Wonderland Color continuation\*