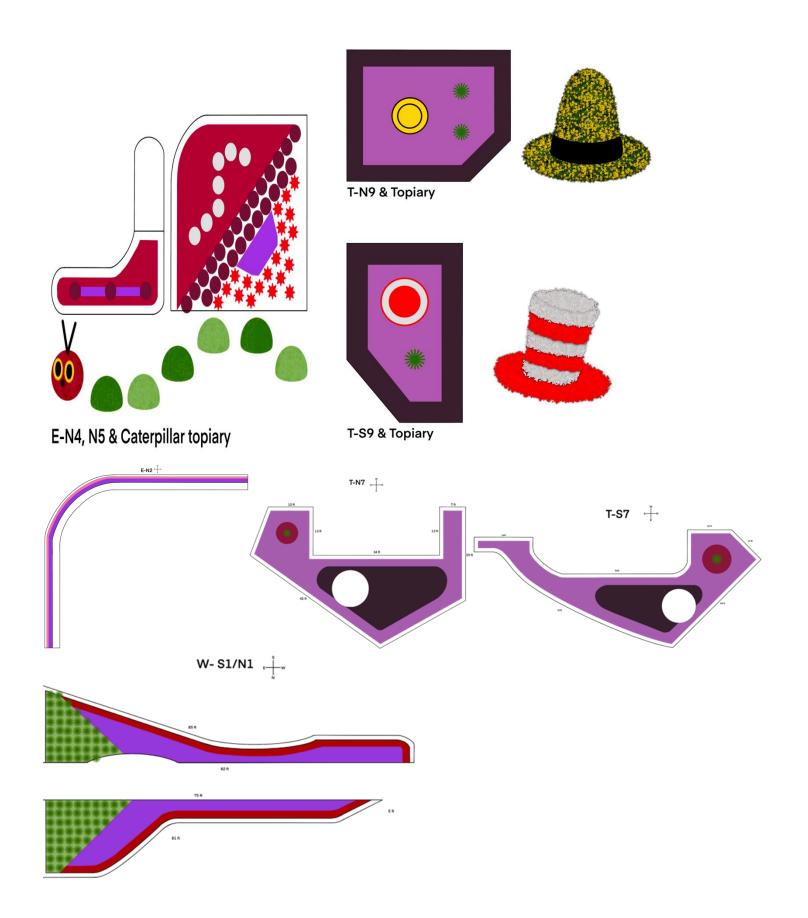

## \$2,500 Level: \*Notes Package Opportunities – See Last Page

- Entrance Island Mirrored beds (EC5) Alice in Wonderland Heart Card Suits\*
- Entrance Island Mirrored beds (EC6) Alice in Wonderland Heart Card Suits\*
- Peacock sculpture bed (FN8) Goodnight Moon Design
- Wrap-Around Fountains and Hands for Peace Sculpture on Lower Terrace (TN6) **Dr. Seuss Inspired plant** designs\*
- Wrap-Around Fountains and Hands for Peace Sculpture on Lower Terrace (TS6) **Dr. Seuss Inspired plant** designs\*
- North Lot Upper Terrace (TN1) Clifford the Big Red Dog Clifford \*
- North Lot Upper Terrace (TN2) Clifford the Big Red Dog Bone \*
- South Lot Upper Terrace (TS2) Dr. Suess's Oh, The Place You'll Go
- Staircase bed North Lower Terrace (TN5) Dr. Suess Inspired plant designs\*
- Staircase bed South Lower Terrace (TS5) Dr. Suess Inspired plant designs\*

## \$1,000 Level: \*Notes Package Opportunities – See Last Page

- Entrance side bed (EC3) Alice in Wonderland Design Color continuation
- North Entrance Lot (EN4) Hungry Caterpillar area\*
- North Entrance Lot (EN5) Hungry Caterpillar area\*
- Entrance Area (ES2) Alice in Wonderland Design Color continuation
- Entrance Area (ES3) Alice in Wonderland Design Color continuation
- South Drive Opposite clock (ES6) Alice in Wonderland Alice in Wonderland Color Continuation
- Entrance Curb Wrap (EN2) Alice in Wonderland Color continuation
- Entrance Area (EN6) Alice in Wonderland Color continuation
- Lower Terrace (TN9) Curious George's Man with the Yellow Hat topiary\*
- Lower Terrace (TS9) is Dr. Suess's Cat in the Hat topiary\*
- Staircase bed 2 North Lower Terrace (TN7) Dr. Suess Inspired plant designs\*
- Staircase bed 2 South Lower Terrace (TS7) Dr. Suess Inspired plant designs\*
- Channel Mirrored Bed West of Sunken Garden (WS1) Continuation of color schemes\*
- Channel Mirrored Bed West of Sunken Garden (WN1) Continuation of color schemes\*

## \$500 Level: \*Notes Package Opportunities – See Last Page

- Channel Mirrored Beds Mid Formal (FS5) Harry Potter Color scheme continuation\*
- Channel Mirrored Beds Mid Formal (FN5) Harry Potter Color scheme continuation\*
- Channel Mirrored Beds Mid Formal (FS6) Color scheme continuation\*
- Channel Mirrored Beds Mid Formal (FN6) Color scheme continuation\*
- Channel Mirrored Beds East of Sunken Garden (FN7) Color scheme continuation\*
- Channel Mirrored Beds East of Sunken Garden (FS7) Color scheme continuation\*
- Square raised beds on Lower Terrace (TS8) Dr. Suess Inspired plant designs\*
- Square raised beds on Lower Terrace (TN8) Dr. Suess Inspired plant designs\*
- West Channel bed (WN4) Color scheme continuation\*
- West Channel bed (WS3) Color scheme continuation\*
- West Channel bed (WN5) Charlotte's Web Theme\*
- West Channel bed (WN6) Charlotte's Web Theme\*
- West Channel bed (WS4) Charlotte's Web Theme\*
- West Channel bed (WS5) Color scheme continuation
- West Channel bed (WS6) Color scheme continuation
- Mirrored East of Entrance Arms (ES1) Alice in Wonderland Color continuation\*
- Mirrored East of Entrance Arms (EN1) Alice in Wonderland Color continuation\*